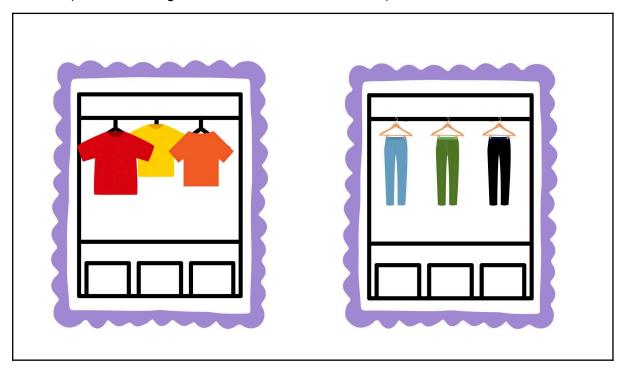

#### Task 2: Choose an Outfit

You can't decide what to wear. You open your wardrobe and you see your three favourite t-shirts (a red t-shirt, a yellow t-shirt and an orange t-shirt) and your three favourite pairs of trousers (blue trousers, green trousers and black trousers).

You need to choose one t-shirt and one pair of trousers to wear. Work with your partner to draw as many different outfits as possible. When you have drawn as many as you can think of, choose the one you like the best and you will be all set for the party!

# **Questions:**

Can you list all the outfits that you made? How many outfits did you think of? Which outfit did you decide to wear?

Author: Mary Kingston