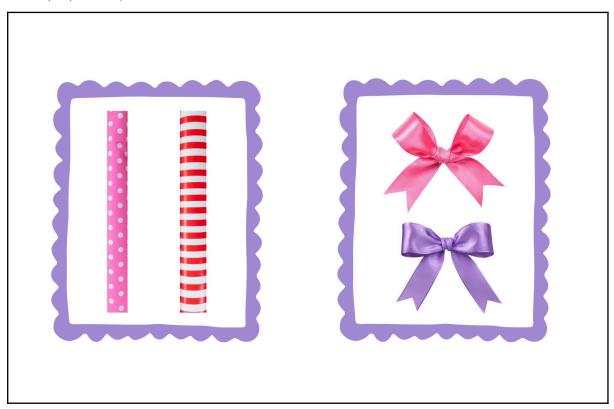

## Task 1: Wrap Sarah's Present

You need to wrap Sarah's present. You have two types of wrapping paper at home (spotty wrapping paper and striped wrapping paper), and you have two types of bows (a pink bow and a purple bow).

You need to choose one type of wrapping paper and one colour bow for Sarah's present. Work with your partner to draw as many different ways you can wrap the present as possible. When you have drawn as many as you can think of, choose the one you think Sarah would like best.

## Questions:

Can you list all the ways you came up with to wrap the present? How many ways did you think of? Which way did you decide to wrap Sarah's present?